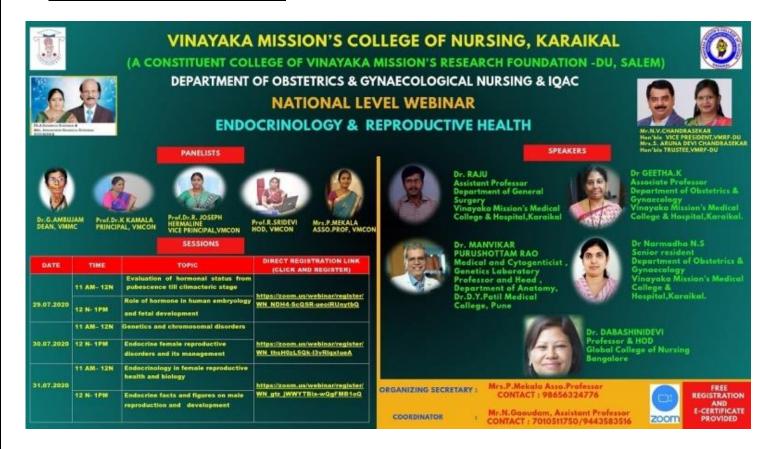

## • (EXTENSION ACTIVITIES)

| Sr.No | Name of the     | Designation | Name of the    | Date &                    | Role                  |
|-------|-----------------|-------------|----------------|---------------------------|-----------------------|
|       | Participant     |             | Webinar        | Venue/Place               | (Delegate/            |
|       |                 |             |                |                           | Resource Person/      |
|       |                 |             |                |                           | Chairperson/Panelist) |
|       |                 |             |                |                           |                       |
|       | D D D D 1 4 11  | 1105 0      | (0)            | T 1 5th 2020              |                       |
| 1.    | Dr.P.R.Manvikar | HOD &       | 'Genetics and  | July 7 <sup>th</sup> 2020 | Resource Person       |
|       |                 | Prof.       | Chromosomal    | Department of             |                       |
|       |                 |             | disorders' in  | Obstetrics &              |                       |
|       |                 |             | National level | Gynaecological            |                       |
|       |                 |             | Webinar on     | Nursing,                  |                       |
|       |                 |             | Endocrinology  | VMCON,                    |                       |
|       |                 |             | and            | Karaikal                  |                       |
|       |                 |             | Reproductive   |                           |                       |
|       |                 |             | Health.        |                           |                       |