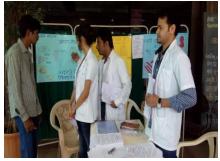

| Year          | Name of the activity         | Organizing unit /agency /collaborating agency | Number of students participated in such activities | Number of<br>teachers<br>participated in<br>such activities |
|---------------|------------------------------|-----------------------------------------------|----------------------------------------------------|-------------------------------------------------------------|
| 19 April 2015 | Body donation awareness camp | Anatomy Dept.                                 | -                                                  | 2                                                           |

| 31 July 2016 | Body donation  | Anatomy Dept. | - | 4 |
|--------------|----------------|---------------|---|---|
|              | awareness camp |               |   |   |
|              |                |               |   |   |