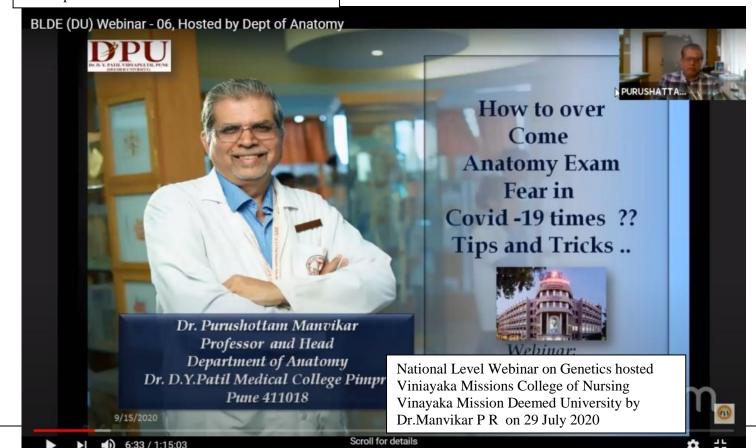

Webinar given by Dr.Manvikar P R hosted by BLDE University Vijayapura 15<sup>th</sup> Septembet 2020

| 2. | Dr.P.R.Manvikar | HOD & | " How to      | September 15 <sup>th</sup> | Guest Speaker   |
|----|-----------------|-------|---------------|----------------------------|-----------------|
|    |                 | Prof. | overcome      | 2020                       | •               |
|    |                 |       | ANATOMY       | Department of              |                 |
|    |                 |       | Exam fear In  | Anatomy,                   |                 |
|    |                 |       | COVID 19      | BLED                       |                 |
|    |                 |       | Pandemic -    | (DEEMEDTO                  |                 |
|    |                 |       | Tips an d     | BE                         |                 |
|    |                 |       | Tricks "      | UNIVERSITY)                |                 |
|    |                 |       |               | Shri B.M.Patil             |                 |
|    |                 |       |               | Medical                    |                 |
|    |                 |       |               | College,                   |                 |
|    |                 |       |               | Vijayapur.                 |                 |
| 3. | Dr.P.R.Manvikar | HOD & | Temporal Bone | January 19 <sup>th</sup>   | Resource Person |
|    |                 | Prof. | Dissection    | 2020                       |                 |
|    |                 |       | Workshop      | Department of              |                 |
|    |                 |       |               | Anatomy                    |                 |