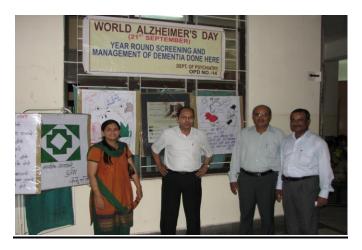

### **Celebrating World Alzheimer's Day 2014**

| Year                                                         | Name of the<br>activity                                              | Organizing<br>unit/agency/collaborating<br>agency | Number of<br>students<br>participated in<br>such activities | Number of<br>teachers<br>participated in<br>such activities |
|--------------------------------------------------------------|----------------------------------------------------------------------|---------------------------------------------------|-------------------------------------------------------------|-------------------------------------------------------------|
| 1 <sup>st</sup> Aug 2015<br>to 31 <sup>st</sup> July<br>2016 | Mental Health<br>camp at RHTC,<br>Alandi, Pune<br>every<br>Wednesday | Department of Psychiatry                          | 2                                                           | 1                                                           |