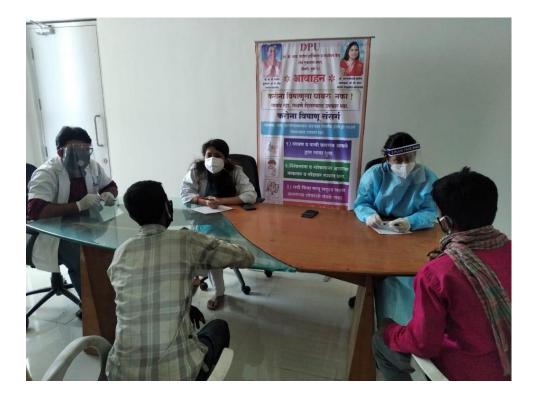

# Extension activities 2020

| S.NO | EXTENSION ACTIVITY                                                | DATE      | NO. OF RESIDENTS |
|------|-------------------------------------------------------------------|-----------|------------------|
| 1    | Screening camp for migrant workers-<br>Avon Vista, Malungi, Pune  | 6/5/2020  | 4                |
| 2    | Screening camp for migrant workers-<br>Godrej elements, Hinjewadi | 5/5/2020  | 4                |
| 3    | Screening camp for migrant workers-<br>Gera's imperium, pimpri    | 4/5/2020  | 3                |
| 4    | Screening camp for migrant worker-<br>signature tower, Balewadi   | 4/5/20202 | 3                |
| 5    | Screening camp for migrant worker-<br>Aldea Espanola, Baner       | 30/4/2020 | 2                |

Mental health camps for migrant workers in COVID – 19 pandemics