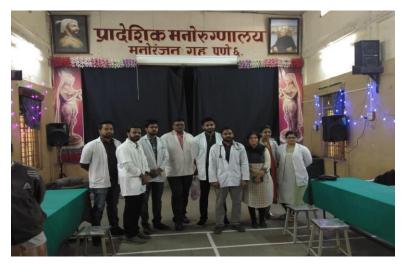

Mental Health Camp at Manchar

Runner up award West India best net

Winner best net in Sapta International Golf Tournament

Winner Best net Global Golf Championship

|                          | Nome of the activity    |                           | Number of       | Number of       |
|--------------------------|-------------------------|---------------------------|-----------------|-----------------|
| Year                     | Name of the activity    | Organizing                | Number of       | Number of       |
|                          |                         | unit/agency/collaborating | students        | teachers        |
|                          |                         | agency                    | participated in | participated in |
| . et                     |                         |                           | such activities | such activities |
| 1 <sup>st</sup> Aug 2018 | Mental Health camp at   | Department of             | 2               | 1               |
| to 31 <sup>st</sup> July | RHTC, Alandi, Pune      | Psychiatry                |                 |                 |
| 2019                     | every Wednesday         |                           |                 |                 |
| 1 <sup>st</sup> Aug 2018 | Mental Health Camp at   | Department of             | 7               | 3               |
| to 31 <sup>st</sup> July | <b>Regional Mental</b>  | Psychiatry                |                 |                 |
| 2019                     | Hospital, Yerwada,      |                           |                 |                 |
|                          | Pune                    |                           |                 |                 |
| 1 <sup>st</sup> Aug 2018 | Mental Health Camp at   | Department of Psychiatry  | 3               | 1               |
| to 31 <sup>st</sup> July | Pasali Velhe, Pune      | Department of T syematry  | 5               | 1               |
| 2019                     | i asani venie, i une    |                           |                 |                 |
|                          | Winner Western India    | Western India Calf        | 0               | 1               |
| 1 <sup>st</sup> Aug 2018 | Winner Western India    | Western India Golf        | 0               | 1               |
| to 31 <sup>st</sup> July | Golf Tournament         | Tournament                |                 |                 |
| 2019                     |                         |                           |                 |                 |
| 1 <sup>st</sup> Aug 2018 | Winner Global           | Global Technology         | 0               | 1               |
| to 31 <sup>st</sup> July | Technology Service      | Service Trophy            |                 |                 |
| 2019                     | Trophy at BPGC          |                           |                 |                 |
|                          | Mumbai                  |                           |                 |                 |
| 1st A 2010               |                         |                           | 0               | 1               |
| 1 <sup>st</sup> Aug 2018 | Winner Senior Citizen   | Senior Citizen ASC Cup    | 0               | 1               |
| to 31 <sup>st</sup> July | ASC Cup                 |                           |                 |                 |
| 2019                     |                         |                           |                 |                 |
| 1 <sup>st</sup> Aug 2018 | Best Addicted Golfer of | AGS of Western India      | 0               | 1               |
| to 31 <sup>st</sup> July | the year of AGS of      |                           |                 |                 |
| 2019                     | Western India           |                           |                 |                 |
| 1 <sup>st</sup> Aug 2018 | Golfer of the year      | AGS of Western India      | 0               | 1               |
| to 31 <sup>st</sup> July | 2018-19 of AGS of       |                           |                 |                 |
| 2019                     | Western India           |                           |                 |                 |
|                          |                         |                           |                 |                 |
| ·                        |                         |                           |                 |                 |