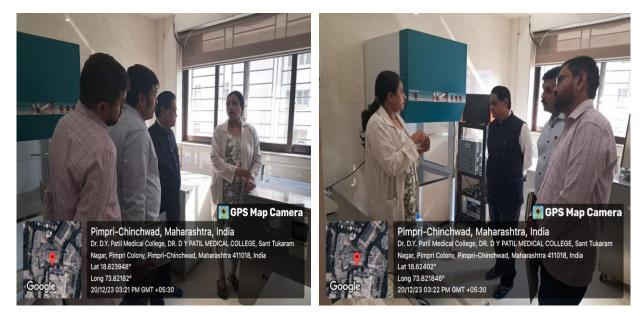

Mrs. Dr. Shailaja Mane gave them an orientation of "Yashoda" Advanced Human Milk Bank. She was briefed about the donor and recipient statistics and different documents that are used. She also went through the different patient informative brochures and material.

They are impressed with the setup and the huge volumes of milk that have been collected here and distributed to needy babies over last many years at "Yashoda" Advanced Human Milk Bank. They also found the concept of Milk Van and home collection to be unique and beneficial.