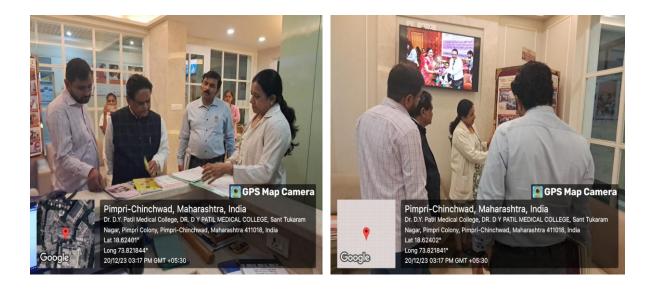

Mrs. Dr. Shailaja Mane gave them an orientation of "Yashoda" Advanced Human Milk Bank. She was briefed about the donor and recipient statistics and different documents that are used. She also went through the different patient informative brochures and material.

Mrs. Dr. Shailaja Mane explained to her the working of a Human Milk Bank and the various processes that are involved. She explained about Donor mother screening, importance of informed consent, hygiene protocols, milk collection and correct use of hospital-grade electric breast pumps. She also explained in detail about the milk storage guidelines, pasteurization process, milk analysis, laboratory screening and priority based safe dispensing of PDHM to needy babies.

They are impressed with the setup and the huge volumes of milk that have been collected here and distributed to needy babies over last many years at "Yashoda" Advanced Human Milk Bank. They also found the concept of Milk Van and home collection to be unique and beneficial.