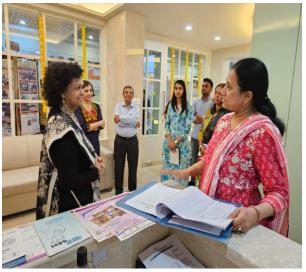

Mrs. Dr. Shailaja Mane gave them an orientation of "Yashoda" Advanced Human Milk Bank. She was briefed about the donor and recipient statistics and different documents that are used. She also went through the different patient informative brochures and material.

Mrs. Dr. Shailaja Mane explained to her the working of a Human Milk Bank and the various processes that are involved. She explained about Donor mother screening, importance of informed consent, hygiene protocols, milk collection and correct use of hospital-grade electric breast pumps. She also explained in detail about the milk storage guidelines, pasteurization process, milk analysis, laboratory screening and priority based safe dispensing of PDHM to needy babies.