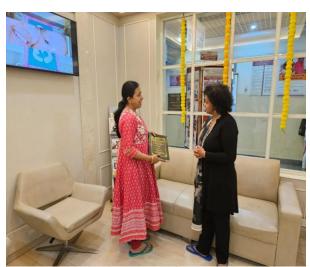

## Report of visit from WHO Representative to "Yashoda" Advanced Human Milk Bank on 17th Nov 2023 at 11.30AM.

Lhyama Korulla from WHO visited at "Yashoda" Advanced Human Milk Bank, at Dr. D.Y. Patil Medical College, Hospital and Research Centre, Pimpri, Pune on 17th of Nov 2023 at 11.30AM.

Mrs. Dr. Shailaja Mane gave them an orientation of "Yashoda" Advanced Human Milk Bank. She was briefed about the donor and recipient statistics and different documents that are used. She also went through the different patient informative brochures and material.