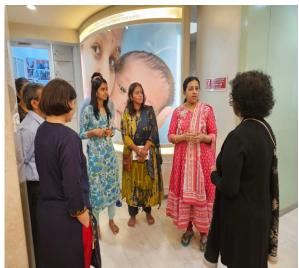

Mrs. Dr. Shailaja Mane explained to her the working of a Human Milk Bank and the various processes that are involved. She explained about Donor mother screening, importance of informed consent, hygiene protocols, milk collection and correct use of hospital-grade electric breast pumps. She also explained in detail about the milk storage guidelines, pasteurization process, milk analysis, laboratory screening and priority based safe dispensing of PDHM to needy babies.

She is highly impressed with the setup and the huge volumes of milk that have been collected here and distributed to needy babies over last many years at "Yashoda" Advanced Human Milk Bank. She also found the concept of Milk Van and home collection to be unique and beneficial.