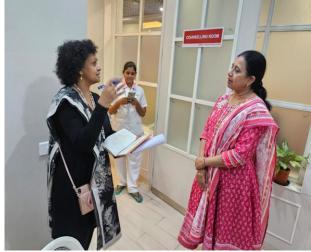

## Report of visit from WHO Representative to "Yashoda" Advanced Human Milk Bank on 17th Nov 2023 at 11.30AM.

Lhyama Korulla from WHO visited at "Yashoda" Advanced Human Milk Bank, at Dr. D.Y. Patil Medical College, Hospital and Research Centre, Pimpri, Pune on 17th of Nov 2023 at 11.30AM.

Mrs. Dr. Shailaja Mane gave them an orientation of "Yashoda" Advanced Human Milk Bank. She was briefed about the donor and recipient statistics and different documents that are used. She also went through the different patient informative brochures and material.