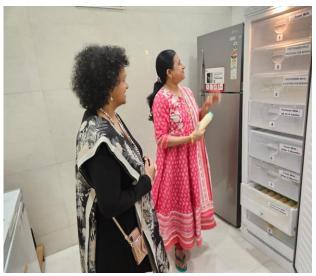

## Report of visit from WHO Representative to "Yashoda" Advanced Human Milk Bank on 17th Nov 2023 at 11.30AM.

Lhyama Korulla from WHO visited at "Yashoda" Advanced Human Milk Bank, at Dr. D.Y. Patil Medical College, Hospital and Research Centre, Pimpri, Pune on 17th of Nov 2023 at 11.30AM.

Mrs. Dr. Shailaja Mane explained to her the working of a Human Milk Bank and the various processes that are involved. She explained about Donor mother screening, importance of informed consent, hygiene protocols, milk collection and correct use of hospital-grade electric breast pumps. She also explained in detail about the milk storage guidelines, pasteurization process, milk analysis, laboratory screening and priority based safe dispensing of PDHM to needy babies.