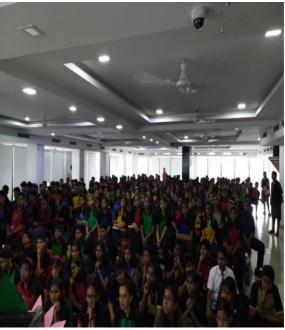

#### 6. Wall magazine

a)Department of Anaesthesia, Dr D. Y. Patil Medical College along with ISA PCMC, conducted workshop on COLS (Compression only Life support ) activity for 8<sup>th</sup> to 10<sup>th</sup> std. Students at SNBP International school, Rahatani- Pimple saudager on July 2019. Our PG student Dr Rakesh D.,JR- II had participated in workshop and around 1000 students were attended seminar on COLS & Demonstration. All the students have got hands on experience on mannequin.