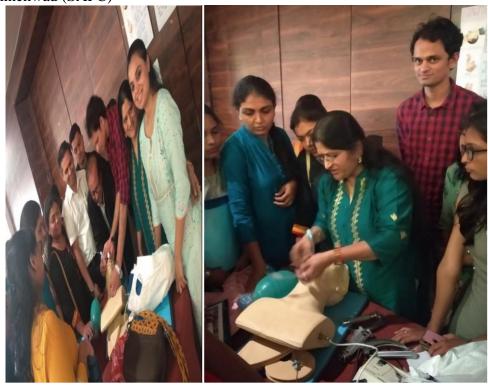

b) Our PG Resident Dr Pranav Prabhakaran, JR-II article in Sakal Times

c) Dr.C.M.Suryawanshi along with residents Dr.Amey Sable and Dr.Smruti Govekar took achive part in workshop on 'Resucitate N Revire' managed work station on intubation in Resucitate N Revire workshop held on 28<sup>th</sup> July 2019 along with society of Anaesthesiology Pimpri- Chinchwad (SAPC)