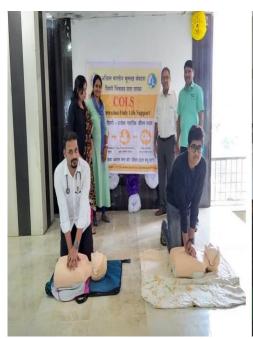

#### 6. Wall magazine

a)Department of Anaesthesia, Dr D. Y. Patil Medical College along with ISA PCMC, conducted workshop on COLS (Compression only Life support ) activity for 8<sup>th</sup> to 10<sup>th</sup> std. Students at SNBP International school, Rahatani- Pimple saudager on July 2019. Our PG student Dr Rakesh D.,JR- II had participated in workshop and around 1000 students were attended seminar on COLS & Demonstration. All the students have got hands on experience on mannequin.