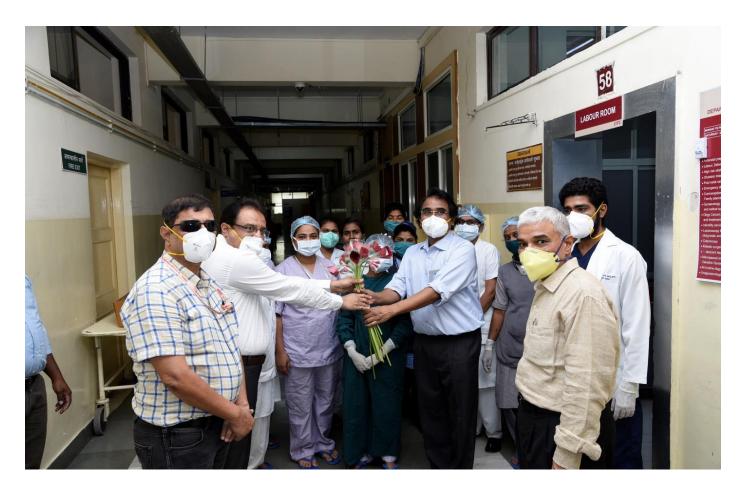

it by their dedicated and unflinching selfless service from time immemorial.
- 3. Even now, in the times of COVID-19 Pandemic, the world's attention has been justifiably dedicated to stopping the transmission of the disease, whether by quarantines and social distancing or vaccines.
- 4. Our doctors are in the front line without paying heed to their own safety and immunity. Alongwith them are nurses and health care workers.
- 5. Dr. D. Y. Patil Medical College, Hospital & Research Centre, Pimpri, Pune appreciated the efforts taken by the COVID Warriors including teaching staff, non-teaching staff and nursing staff for their significant contribution in health care delivery of patients. As a token of appreciation, the College felicitated them for their extra-ordinary work.