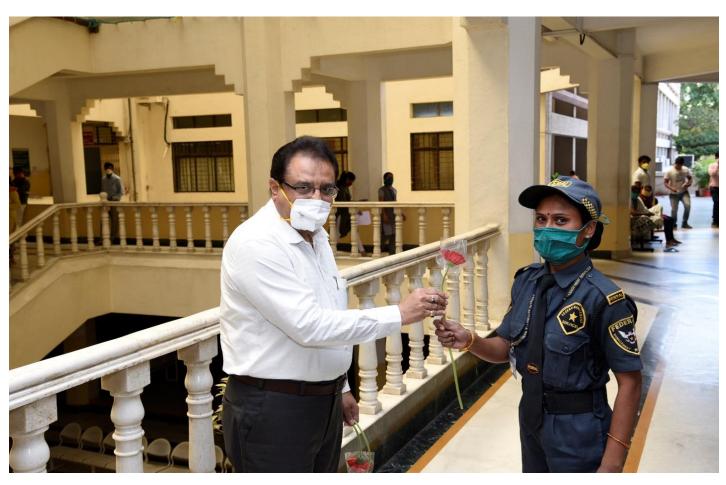

their dedicated and unflinching selfless service from time immemorial.
- 3. Even now, in the times of COVID-19 Pandemic, the world's attention has been justifiably dedicated to stopping the transmission of the disease, whether by quarantines and social distancing or vaccines.
- 4. Our doctors are in the front line without paying heed to their own safety and immunity. Alongwith them are nurses and health care workers.
- 5. Dr. D. Y. Patil Medical College, Hospital & Research Centre, Pimpri, Pune appreciated the efforts taken by the COVID Warriors including teaching staff, non-teaching staff and nursing staff for their significant contribution in health care delivery of patients. As a token of appreciation, the College felicitated them for their extra-ordinary work.