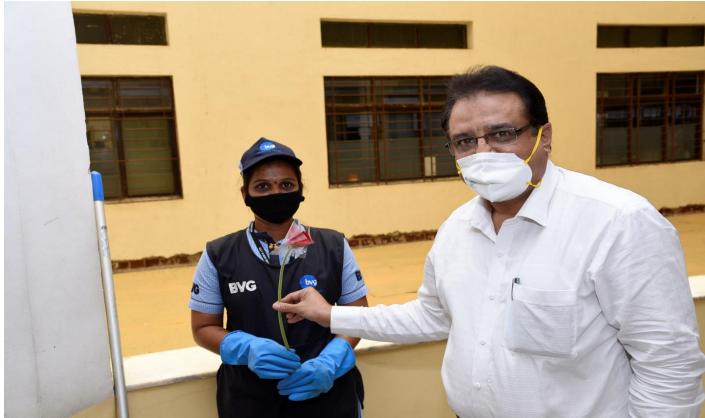

eir dedicated and unflinching selfless service from time immemorial.
- 3. Even now, in the times of COVID-19 Pandemic, the world's attention has been justifiably dedicated to stopping the transmission of the disease, whether by quarantines and social distancing or vaccines.
- 4. Our doctors are in the front line without paying heed to their own safety and immunity. Alongwith them are nurses and health care workers.
- 5. Dr. D. Y. Patil Medical College, Hospital & Research Centre, Pimpri, Pune appreciated the efforts taken by the COVID Warriors including teaching staff, non-teaching staff and nursing staff for their significant contribution in health care delivery of patients. As a token of appreciation, the College felicitated them for their extra-ordinary work.