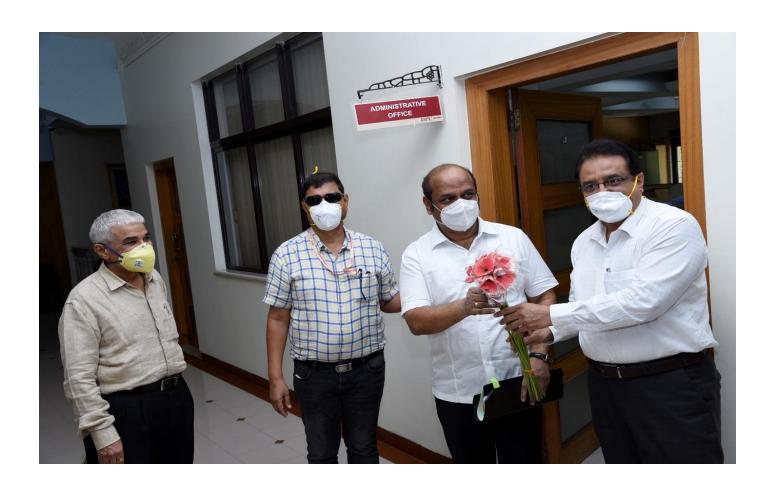

dicated and unflinching selfless service from time immemorial.
- 3. Even now, in the times of COVID-19 Pandemic, the world's attention has been justifiably dedicated to stopping the transmission of the disease, whether by quarantines and social distancing or vaccines.
- 4. Our doctors are in the front line without paying heed to their own safety and immunity. Alongwith them are nurses and health care workers.
- 5. Dr. D. Y. Patil Medical College, Hospital & Research Centre, Pimpri, Pune appreciated the efforts taken by the COVID Warriors including teaching staff, non-teaching staff and nursing staff for their significant contribution in health care delivery of patients. As a token of appreciation, the College felicitated them for their extra-ordinary work.