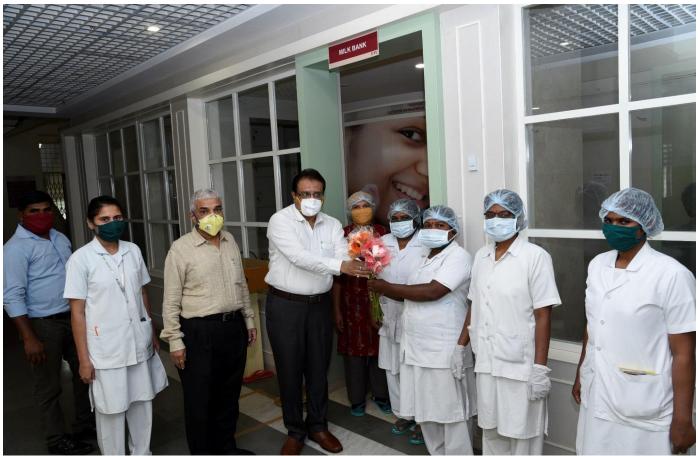

ved it by their dedicated and unflinching selfless service from time immemorial.
- 3. Even now, in the times of COVID-19 Pandemic, the world's attention has been justifiably dedicated to stopping the transmission of the disease, whether by quarantines and social distancing or vaccines.
- 4. Our doctors are in the front line without paying heed to their own safety and immunity. Alongwith them are nurses and health care workers.
- 5. Dr. D. Y. Patil Medical College, Hospital & Research Centre, Pimpri, Pune appreciated the efforts taken by the COVID Warriors including teaching staff, non-teaching staff and nursing staff for their significant contribution in health care delivery of patients. As a token of appreciation, the College felicitated them for their extra-ordinary work.