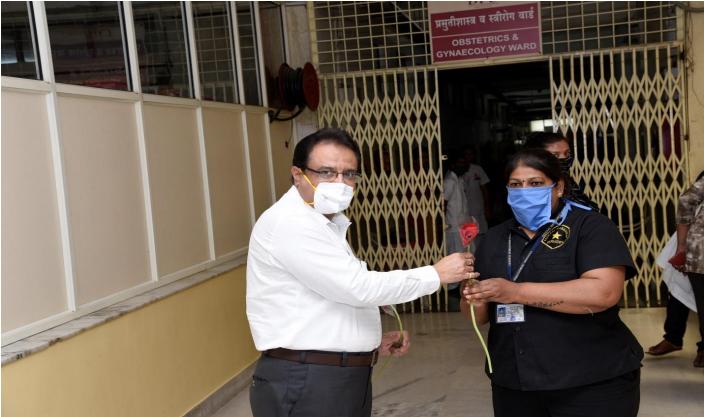

y their dedicated and unflinching selfless service from time immemorial.
- 3. Even now, in the times of COVID-19 Pandemic, the world's attention has been justifiably dedicated to stopping the transmission of the disease, whether by quarantines and social distancing or vaccines.
- 4. Our doctors are in the front line without paying heed to their own safety and immunity. Alongwith them are nurses and health care workers.
- 5. Dr. D. Y. Patil Medical College, Hospital & Research Centre, Pimpri, Pune appreciated the efforts taken by the COVID Warriors including teaching staff, non-teaching staff and nursing staff for their significant contribution in health care delivery of patients. As a token of appreciation, the College felicitated them for their extra-ordinary work.