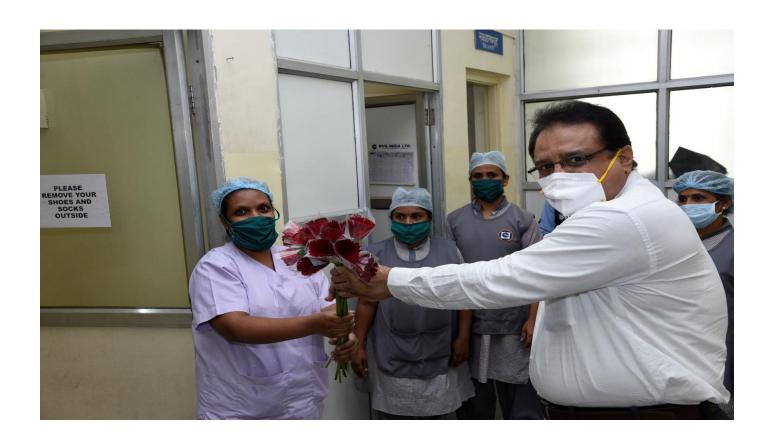

d it by their dedicated and unflinching selfless service from time immemorial.
- 3. Even now, in the times of COVID-19 Pandemic, the world's attention has been justifiably dedicated to stopping the transmission of the disease, whether by quarantines and social distancing or vaccines.
- 4. Our doctors are in the front line without paying heed to their own safety and immunity. Alongwith them are nurses and health care workers.
- 5. Dr. D. Y. Patil Medical College, Hospital & Research Centre, Pimpri, Pune appreciated the efforts taken by the COVID Warriors including teaching staff, non-teaching staff and nursing staff for their significant contribution in health care delivery of patients. As a token of appreciation, the College felicitated them for their extra-ordinary work.