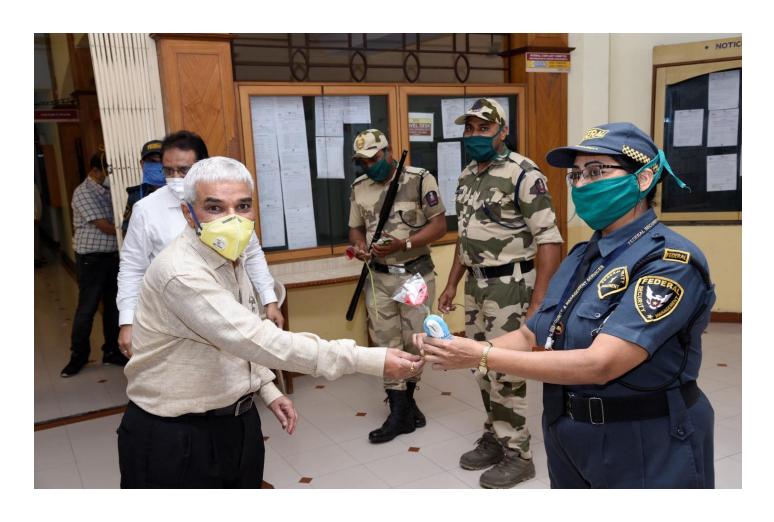

r dedicated and unflinching selfless service from time immemorial.
- 3. Even now, in the times of COVID-19 Pandemic, the world's attention has been justifiably dedicated to stopping the transmission of the disease, whether by quarantines and social distancing or vaccines.
- 4. Our doctors are in the front line without paying heed to their own safety and immunity. Alongwith them are nurses and health care workers.
- 5. Dr. D. Y. Patil Medical College, Hospital & Research Centre, Pimpri, Pune appreciated the efforts taken by the COVID Warriors including teaching staff, non-teaching staff and nursing staff for their significant contribution in health care delivery of patients. As a token of appreciation, the College felicitated them for their extra-ordinary work.