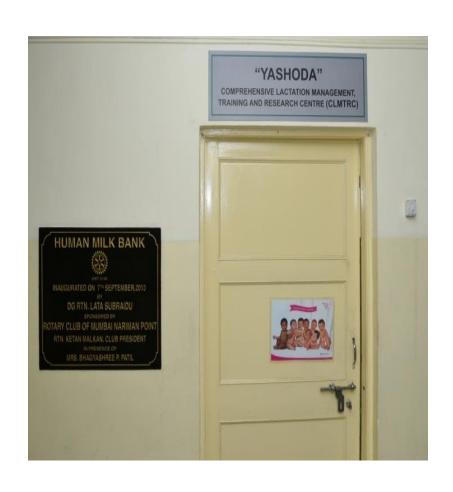

# INAUGURATION OF "YASHODA" HUMAN MILK BANK

(7<sup>TH</sup> SEPTEMBER 2013)

#### "Yashoda" Human Milk Bank (7th Sept.2013-2018)

- Yashoda Human Milk Bank-
- 1<sup>st</sup> Human Milk Bank Of Pimpri Chinchwad Municipal Area
- 1<sup>st</sup> in Private Medical college & 12<sup>th</sup> in India.
- Good example of Public-Private Partnership
  - NGO- Rotary club of Nariman Point, Mumbai
- Free of cost service for community.
- Only HMB in India that works-24X7.