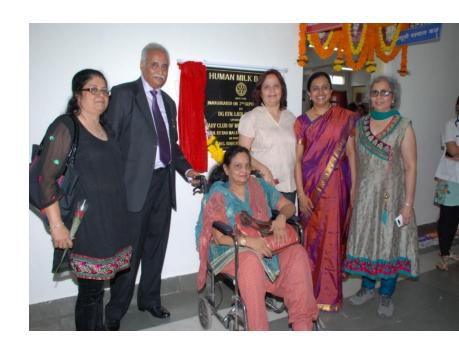

Human milk bank inauguration on 7th September 2013 by

#### DG RTN. LATA SUBRAIDU

(Rotary District Governor, District 3140)

Rotary Club Of Mumbai Nariman Point

RTN KETAN MALKAN, (Club President)

IN PRESENCE OF

#### MRS BHAGYASHREE. P. PATIL

(Vice Chairman Dr. D.Y. Patil Vidyapeeth Society)