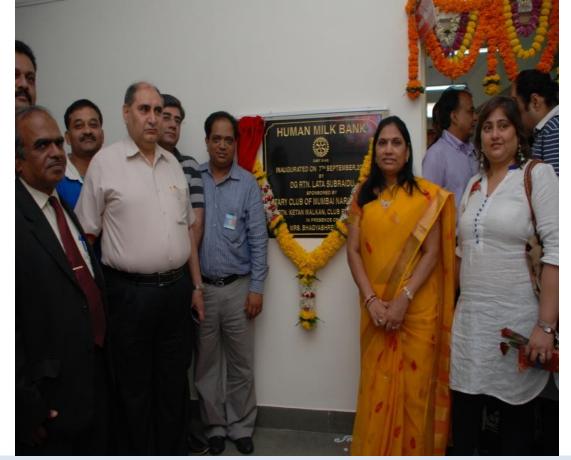

#### DG RTN. LATA SUBRAIDU

(Rotary District Governor, District 3140)

Rotary Club Of Mumbai Nariman Point

RTN KETAN MALKAN, (Club President)

IN PRESENCE OF

#### MRS BHAGYASHREE. P. PATIL

(Vice Chairman Dr. D.Y. Patil Vidyapeeth Society)

#### GLIMPSE OF THE EVENT

Felicitation of Mrs. Mohini Lande, Mayor PCMC. By Dr. Mrs. Bhagyashree Patil ,Vice Chairperson. Dr. D. Y. Patil Vidyapeeth Society, Pune Felicitation of Dr. Mrs.Bhagyashree Patil By Brig .Dr.Amarjeet Singh, CEO, DPU

### RTN KETAN MALKAN, (Club President) Rotary Club Of Mumbai Nariman Point

Felicitation of Dr. Dhananjay K President, IAP, Pune. By Dr. Sharad Agarkhedkar, HOD, Pediatrics.

Mrs.Mohini V. Lande Mayor, PCMC

#### **DG RTN. LATA SUBRAIDU**

(Rotary District Governor, District 3140) Rotary Club Of Mumbai Nariman Point.

Dr. Shailaja Mane
explaining about
human milk banking
process during Visit Of
Dignitaries

Mr. Deepak Dave