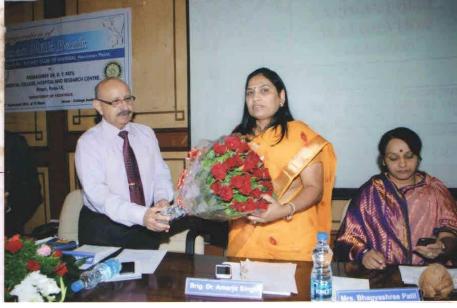

#### GLIMPSE OF THE EVENT

Felicitation of Mrs. Mohini Lande, Mayor PCMC. By Dr. Mrs. Bhagyashree Patil ,Vice Chairperson. Dr. D. Y. Patil Vidyapeeth Society, Pune Felicitation of Dr. Mrs.Bhagyashree Patil By Brig .Dr.Amarjeet Singh, CEO, DPU