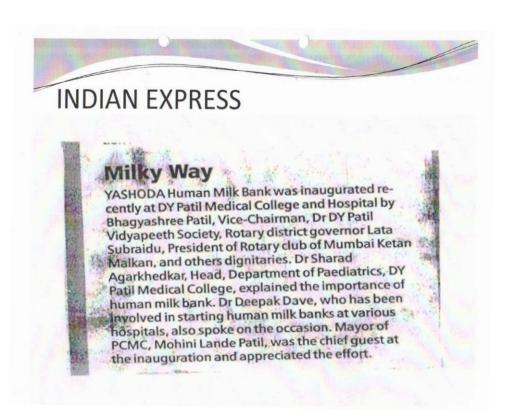

#### MEDIA COVERAGE

**Indian Express** 11/09/2013

Times Of India (07/09/2013)

aediatrics department at D Mothers with surplus As per the recent guide-Patil Medical College and milk without any infection lines, milk has to be used bank so far," said paediatri-medical measures can go a ospital, Pimpri. like HIV. hepatitis B, hepati-Milk banking includes tis C, syphilis, and tubercu-child gets the best quality—paediatric and neonatal de-the newborns, experts said.

Agarkhedkar, head of the facility, Agarkhedkar added manufactures department at D Mother's with surplus

ediatrics department at D

pital in 2011.