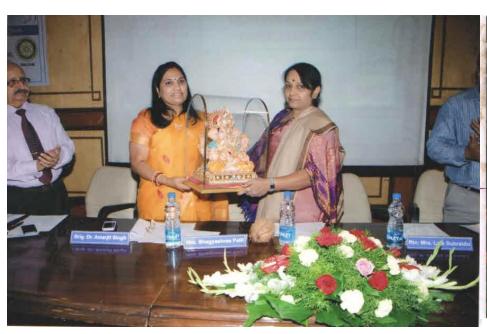

#### MRS BHAGYASHREE. P. PATIL

(Vice Chairman Dr. D.Y. Patil Vidyapeeth Society)

#### GLIMPSE OF THE EVENT

Felicitation of Mrs. Mohini Lande, Mayor PCMC. By Dr. Mrs. Bhagyashree Patil ,Vice Chairperson. Dr. D. Y. Patil Vidyapeeth Society, Pune Felicitation of Dr. Mrs.Bhagyashree Patil By Brig .Dr.Amarjeet Singh, CEO, DPU