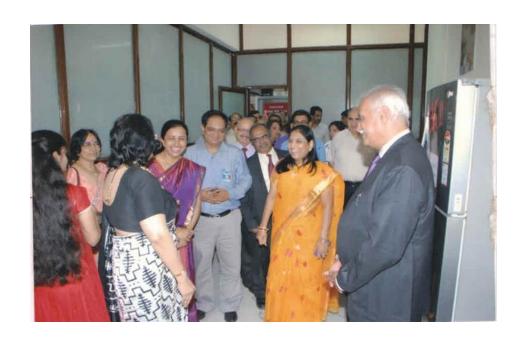

#### GLIMPSE OF THE EVENT

Felicitation of Mrs. Mohini Lande, Mayor PCMC. By Dr. Mrs. Bhagyashree Patil ,Vice Chairperson. Dr. D. Y. Patil Vidyapeeth Society, Pune Felicitation of Dr. Mrs.Bhagyashree Patil By Brig .Dr.Amarjeet Singh, CEO, DPU

### RTN KETAN MALKAN, (Club President) Rotary Club Of Mumbai Nariman Point

Felicitation of Dr. Dhananjay K President, IAP, Pune. By Dr. Sharad Agarkhedkar, HOD, Pediatrics.

Mrs.Mohini V. Lande Mayor, PCMC

#### **DG RTN. LATA SUBRAIDU**

(Rotary District Governor, District 3140) Rotary Club Of Mumbai Nariman Point.

Dr. Shailaja Mane
explaining about
human milk banking
process during Visit Of
Dignitaries

Mr. Deepak Dave