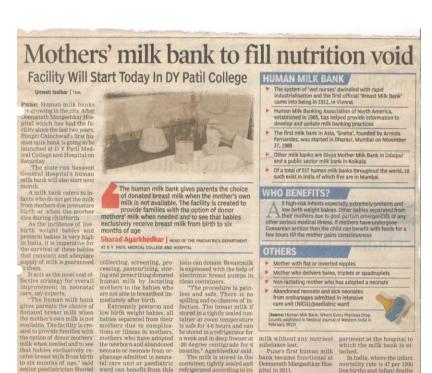

#### MEDIA COVERAGE

**Indian Express** 11/09/2013

Times Of India (07/09/2013)

aediatrics department at D Mothers with surplus As per the recent guide-Patil Medical College and milk without any infection lines, milk has to be used bank so far," said paediatri-medical measures can go a ospital, Pimpri. like HIV. hepatitis B, hepati-Milk banking includes tis C, syphilis, and tubercu-child gets the best quality—paediatric and neonatal de-the newborns, experts said.

Agarkhedkar, head of the facility, Agarkhedkar added manufactures department at D Mother's with surplus

ediatrics department at D

pital in 2011.