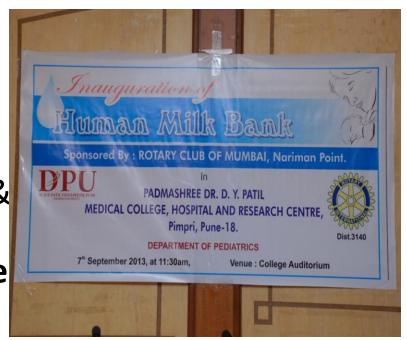

# INAUGURATION OF "YASHODA" HUMAN MILK BANK

(7<sup>TH</sup> SEPTEMBER 2013)

# PUBLIC PVT PARTNERSHIP IN ASSOCIATION WITH ROTARY CLUB OF NARIMAN POINT, MUMBAI

In

DR D.Y PATIL MEDICAL COLLEGE, HOSPITAL & RESEARCH CENTER Pimpri Pune-18

## You are cordially invited for inauguration of Milk Bank

PADMASHREE DR. D. Y. PATIL MEDICAL COLLEGE, HOSPITAL AND RESEARCH CENTRE,

Pimpri, Pune -411018.

On 7" September 2013, at 11:00am at the auspicious hands of

Hon'ble Dr. P. D. Patil

President, Dr. D. Y. Patil Vidyspeeth, Pune

and

Hon'ble Mrs. Bhagyashree Patil

(Vice Chairman Dr. D. Y. Patil Vidyapeeth Society)

Rtn. Mrs. Lata Subraidu

Rtn. Mr. Ketan Malkan

(Rolary District Governor, District 3140) (President, Rolary Club of Mumbai, Narimen Point)

Chief Guest

Mrs. Mohini Lande

(Mayor, Pimpri Chinchwad Muncipal Corporation)

Guest of Honour

Dr. P. N. Razdan

Vice Charcellor, Dr. D. Y. Patli Vidyapeeth, Pune

Brig. Dr. Amarject Singh

Dean D. Y. P. M. C. Pimeri, Purve Dr. S. V. Tungar