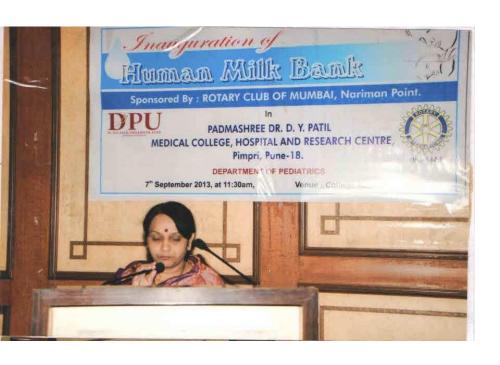

# INAUGURATION OF "YASHODA" HUMAN MILK BANK

(7<sup>TH</sup> SEPTEMBER 2013)

# PUBLIC PVT PARTNERSHIP IN ASSOCIATION WITH ROTARY CLUB OF NARIMAN POINT, MUMBAI

In

DR D.Y PATIL MEDICAL COLLEGE, HOSPITAL & RESEARCH CENTER Pimpri Pune-18

## You are cordially invited for inauguration of Milk Bank

PADMASHREE DR. D. Y. PATIL MEDICAL COLLEGE, HOSPITAL AND RESEARCH CENTRE,

Pimpri, Pune -411018.

On 7" September 2013, at 11:00am at the auspicious hands of

Hon'ble Dr. P. D. Patil

President, Dr. D. Y. Patil Vidyspeeth, Pune

and

Hon'ble Mrs. Bhagyashree Patil

(Vice Chairman Dr. D. Y. Patil Vidyapeeth Society)

Rtn. Mrs. Lata Subraidu

Rtn. Mr. Ketan Malkan

(Rolary District Governor, District 3140) (President, Rolary Club of Mumbai, Narimen Point)