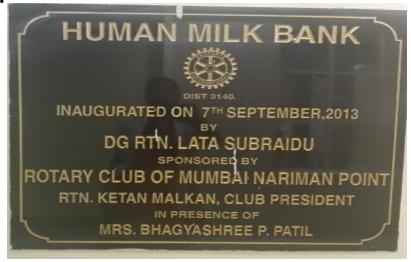

#### DG RTN. LATA SUBRAIDU

(Rotary District Governor, District 3140)

Rotary Club Of Mumbai Nariman Point

RTN KETAN MALKAN, (Club President)

IN PRESENCE OF

#### MRS BHAGYASHREE. P. PATIL

(Vice Chairman Dr. D.Y. Patil Vidyapeeth Society)