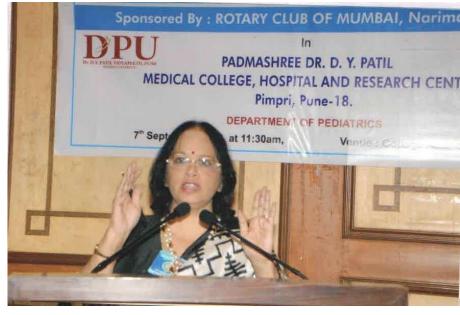

#### DG RTN. LATA SUBRAIDU

(Rotary District Governor, District 3140)

Rotary Club Of Mumbai Nariman Point

RTN KETAN MALKAN, (Club President)

IN PRESENCE OF

#### MRS BHAGYASHREE. P. PATIL

(Vice Chairman Dr. D.Y. Patil Vidyapeeth Society)