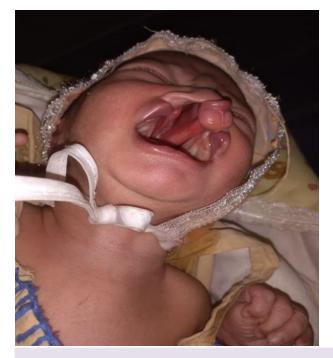

#### Mothers with Breast Abscess

Mother with bilateral nipple erosion due to faulty latch helped with nipple shields and improved attachment of baby.

Cleft Lip & Palate