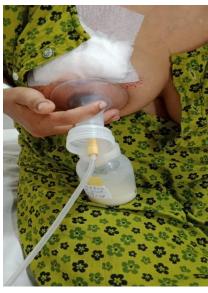

#### Mothers with Breast Abscess

Mother with bilateral nipple erosion due to faulty latch helped with nipple shields and improved attachment of baby.

Cleft Lip & Palate