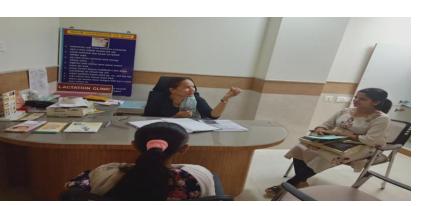

### **Counseling of Mothers**

Lactation Clinic Every Monday, from 9.00 Am to 1.00 Pm.

**BF** demonstration

**Back massage for mothers** 

Support to problems of nipple e.g. crack nipple