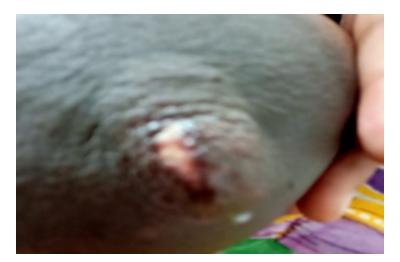

#### Mothers with Breast Abscess

Mother with bilateral nipple erosion due to faulty latch helped with nipple shields and improved attachment of baby.

Cleft Lip & Palate