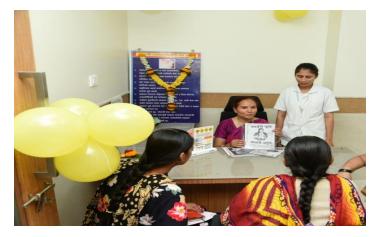

### **Counseling of Mothers**

Lactation Clinic Every Monday, from 9.00 Am to 1.00 Pm.

**BF** demonstration

**Back massage for mothers** 

Support to problems of nipple e.g. crack nipple