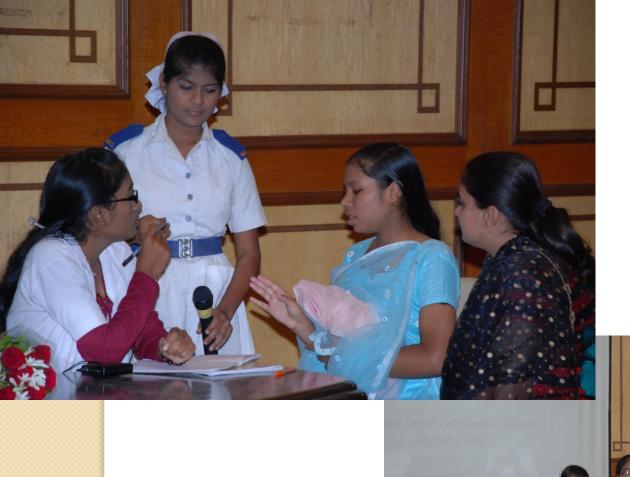

Kangaroo Mother care & Feeding of little Preemies
- Starting Human Milk Bank

# Glimpses of the Celebration

#### Poster Presentation- Ist AUG





Dr.D.Y.Patil College of Nursing





### COUNSELING OF MOTHERS AND PEER COUNSELING





Dept of Pediatrics & Dept of Obs & Gyn

#### Counselling Mothers & Nursing Students

I 000 Days of Support from Ante natal period to 2 years of breast feeding





#### Training the trainers







#### TRAINING THE TRAINERS











Community Outreach









## Anganwadis at ICDS Block in PCMC Area

at

Nigdi I

Nigdi 2

Pimpri I

Pimpri 2

Charoli



#### NIGDI I





#### NIGDI 2





#### **PIMPRI**





#### **CHAROLI**





# Workshop KMC & Feeding Little Preemies





#### FEEDING LITTLE PREEMMIE





#### Human Milk Bank – Being Established







#### **ROLE PLAY**