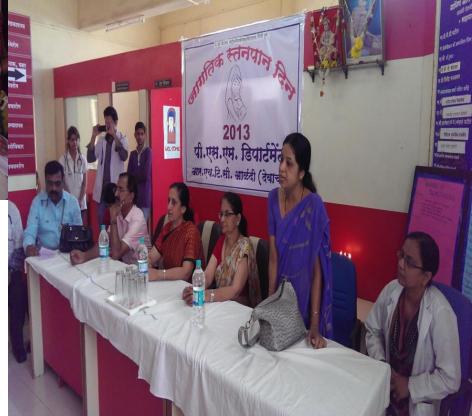

LEBRATIONS Ist – 7<sup>th</sup> AUGUST-2013

DEPT of PEDIATRICS

DR. D.Y.Patil Medical College

#### Activities conducted

- Poster Presentation
- Counselling of Mothers & Peer Counselling
- Counselling Mothers & Nursing Students
- Training the Trainers
- Community Outreach-UHC & Anganwadis
- Workshop On Kangaroo Mother care & Feeding of little Preemies
- Starting Human Milk Bank

# Glimpses of the Celebration

#### Poster Presentation- Ist AUG





Dr.D.Y.Patil College of Nursing





### COUNSELING OF MOTHERS AND PEER COUNSELING





Dept of Pediatrics & Dept of Obs & Gyn

#### Counselling Mothers & Nursing Students

I 000 Days of Support from Ante natal period to 2 years of breast feeding





#### Training the trainers







#### TRAINING THE TRAINERS











Community Outreach









## Anganwadis at ICDS Block in PCMC Area

at

Nigdi I

Nigdi 2

Pimpri I

Pimpri 2

Charoli



#### NIGDI I





#### NIGDI 2





#### **PIMPRI**





#### **CHAROLI**





# Workshop KMC & Feeding Little Preemies





#### FEEDING LITTLE PREEMMIE





#### Human Milk Bank – Being Established







#### **ROLE PLAY**