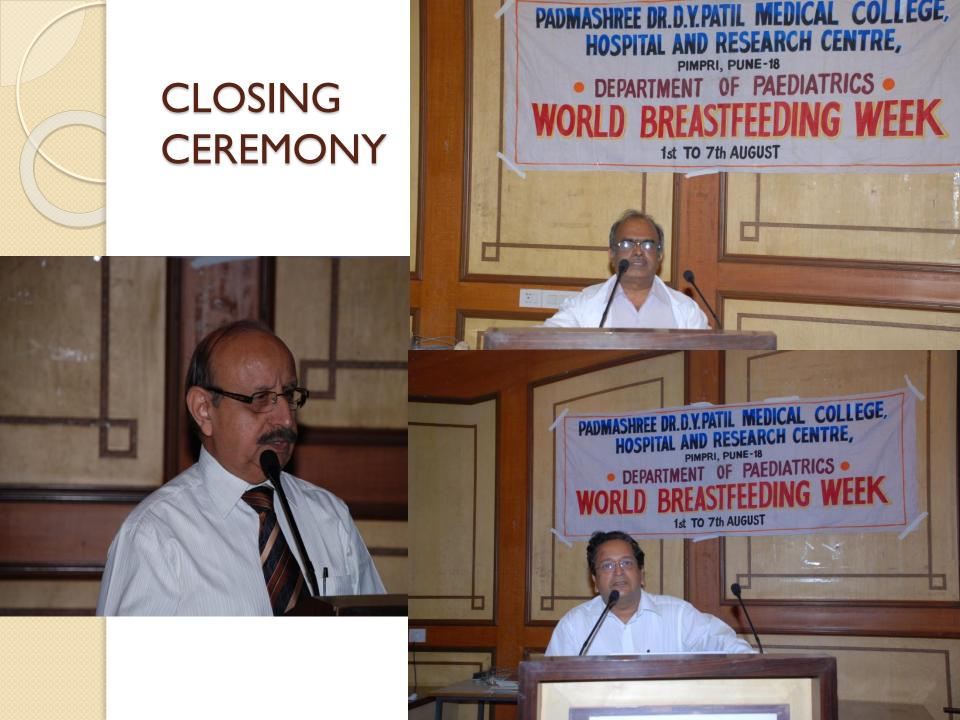

## "WORLD BREAST FEEDING WEEK" CELEBRATIONS Ist – 7<sup>th</sup> AUGUST-2013

DEPT of PEDIATRICS

DR. D.Y.Patil Medical College