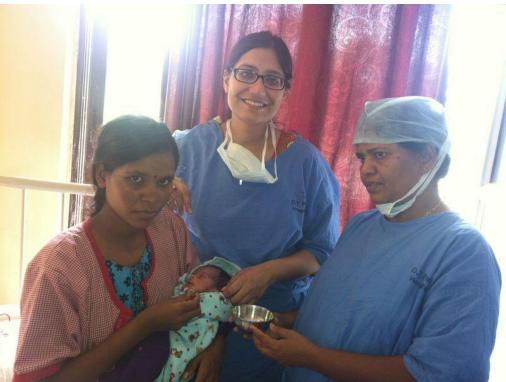

mmunity Outreach-UHC & Anganwadis
- Workshop On Kangaroo Mother care & Feeding of little Preemies
- Starting Human Milk Bank

# Glimpses of the Celebration

#### Poster Presentation- Ist AUG





Dr.D.Y.Patil College of Nursing





### COUNSELING OF MOTHERS AND PEER COUNSELING





Dept of Pediatrics & Dept of Obs & Gyn

#### Counselling Mothers & Nursing Students

I 000 Days of Support from Ante natal period to 2 years of breast feeding





#### Training the trainers







#### TRAINING THE TRAINERS











Community Outreach









## Anganwadis at ICDS Block in PCMC Area

at

Nigdi I

Nigdi 2

Pimpri I

Pimpri 2

Charoli



#### NIGDI I





#### NIGDI 2





#### **PIMPRI**





#### **CHAROLI**





# Workshop KMC & Feeding Little Preemies





#### FEEDING LITTLE PREEMMIE





#### Human Milk Bank – Being Established







#### **ROLE PLAY**