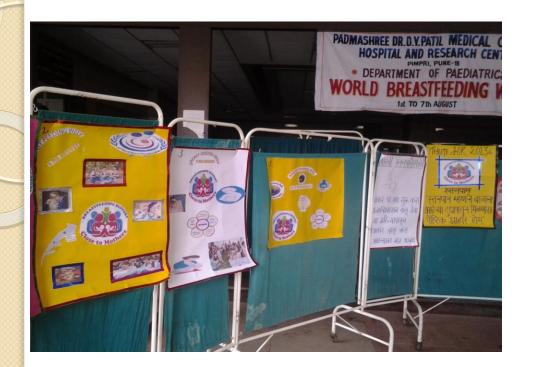

## "WORLD BREAST FEEDING WEEK" CELEBRATIONS Ist – 7<sup>th</sup> AUGUST-2013

DEPT of PEDIATRICS

DR. D.Y.Patil Medical College

#### Activities conducted

- Poster Presentation
- Counselling of Mothers & Peer Counselling
- Counselling Mothers & Nursing Students
- Training the Trainers
- Community Outreach-UHC & Anganwadis
- Workshop On Kangaroo Mother care & Feeding of little Preemies
- Starting Human Milk Bank

# Glimpses of the Celebration

#### Poster Presentation- Ist AUG





Dr.D.Y.Patil College of Nursing





### COUNSELING OF MOTHERS AND PEER COUNSELING





Dept of Pediatrics & Dept of Obs & Gyn

#### Counselling Mothers & Nursing Students

I 000 Days of Support from Ante natal period to 2 years of breast feeding





#### Training the trainers







#### TRAINING THE TRAINERS











Community Outreach









## Anganwadis at ICDS Block in PCMC Area

at

Nigdi I

Nigdi 2

Pimpri I

Pimpri 2

Charoli



#### NIGDI I





#### NIGDI 2





#### **PIMPRI**





#### **CHAROLI**





# Workshop KMC & Feeding Little Preemies





#### FEEDING LITTLE PREEMMIE





#### Human Milk Bank – Being Established







#### **ROLE PLAY**