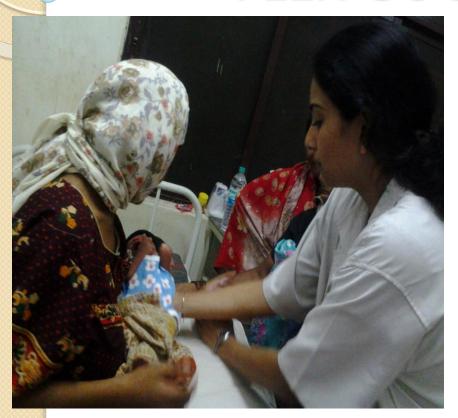

### COUNSELING OF MOTHERS AND PEER COUNSELING

Dept of Pediatrics & Dept of Obs & Gyn