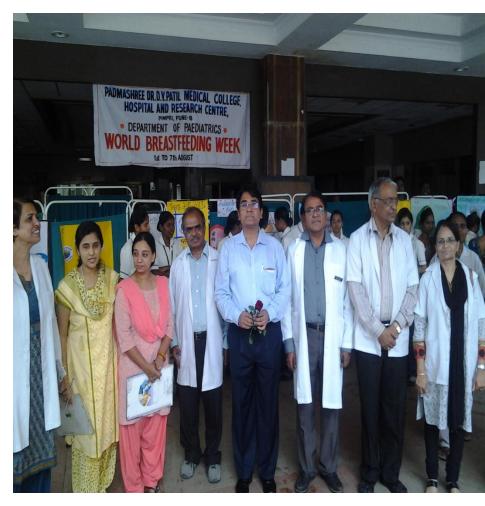

## "WORLD BREAST FEEDING WEEK" CELEBRATIONS Ist – 7<sup>th</sup> AUGUST-2013

DEPT of PEDIATRICS

DR. D.Y.Patil Medical College

# Glimpses of the Celebration