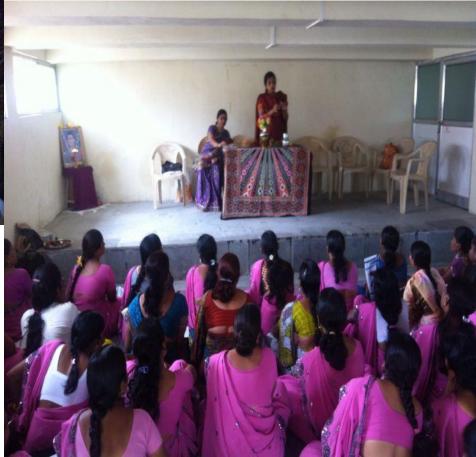

Counselling
- Counselling Mothers & Nursing Students
- Training the Trainers
- Community Outreach-UHC & Anganwadis
- Workshop On Kangaroo Mother care & Feeding of little Preemies
- Starting Human Milk Bank

# Glimpses of the Celebration

#### Poster Presentation- Ist AUG





Dr.D.Y.Patil College of Nursing





### COUNSELING OF MOTHERS AND PEER COUNSELING





Dept of Pediatrics & Dept of Obs & Gyn

#### Counselling Mothers & Nursing Students

I 000 Days of Support from Ante natal period to 2 years of breast feeding





#### Training the trainers







#### TRAINING THE TRAINERS











Community Outreach









## Anganwadis at ICDS Block in PCMC Area

at

Nigdi I

Nigdi 2

Pimpri I

Pimpri 2

Charoli



#### NIGDI I





#### NIGDI 2





#### **PIMPRI**





#### **CHAROLI**





# Workshop KMC & Feeding Little Preemies





#### FEEDING LITTLE PREEMMIE





#### Human Milk Bank – Being Established







#### **ROLE PLAY**