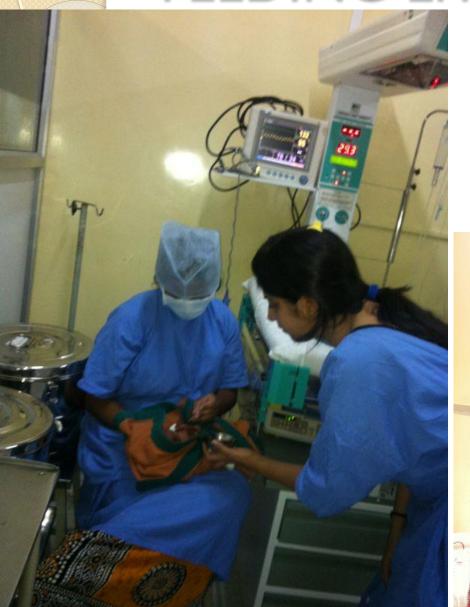

Community Outreach-UHC & Anganwadis
- Workshop On Kangaroo Mother care & Feeding of little Preemies
- Starting Human Milk Bank

# Glimpses of the Celebration

#### Poster Presentation- Ist AUG





Dr.D.Y.Patil College of Nursing





### COUNSELING OF MOTHERS AND PEER COUNSELING





Dept of Pediatrics & Dept of Obs & Gyn

#### Counselling Mothers & Nursing Students

I 000 Days of Support from Ante natal period to 2 years of breast feeding





#### Training the trainers







#### TRAINING THE TRAINERS











Community Outreach









## Anganwadis at ICDS Block in PCMC Area

at

Nigdi I

Nigdi 2

Pimpri I

Pimpri 2

Charoli



#### NIGDI I





#### NIGDI 2





#### **PIMPRI**





#### **CHAROLI**





# Workshop KMC & Feeding Little Preemies





#### FEEDING LITTLE PREEMMIE





#### Human Milk Bank – Being Established







#### **ROLE PLAY**