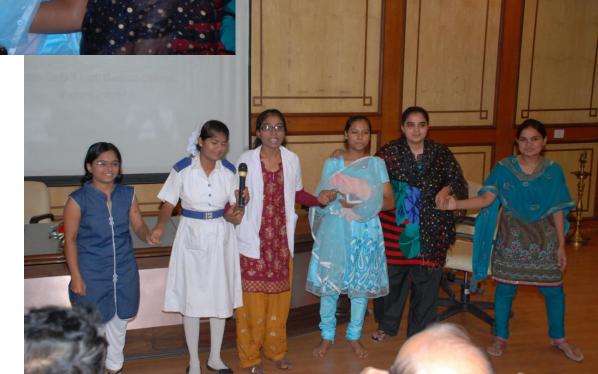

Feeding of little Preemies
- Starting Human Milk Bank

# Glimpses of the Celebration

#### Poster Presentation- Ist AUG





Dr.D.Y.Patil College of Nursing





### COUNSELING OF MOTHERS AND PEER COUNSELING





Dept of Pediatrics & Dept of Obs & Gyn

#### Counselling Mothers & Nursing Students

I 000 Days of Support from Ante natal period to 2 years of breast feeding





#### Training the trainers







#### TRAINING THE TRAINERS











Community Outreach









## Anganwadis at ICDS Block in PCMC Area

at

Nigdi I

Nigdi 2

Pimpri I

Pimpri 2

Charoli



#### NIGDI I





#### NIGDI 2





#### **PIMPRI**





#### **CHAROLI**





# Workshop KMC & Feeding Little Preemies





#### FEEDING LITTLE PREEMMIE





#### Human Milk Bank – Being Established







#### **ROLE PLAY**