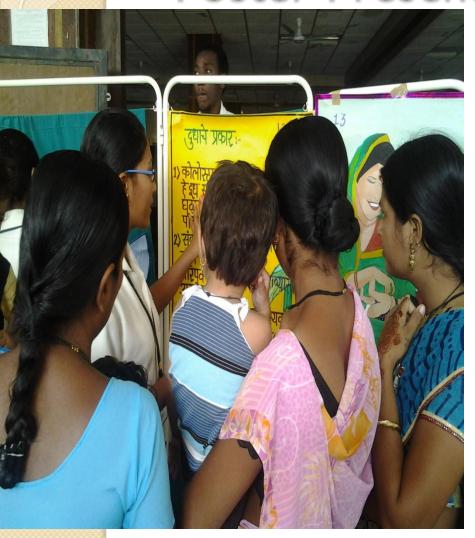

## "WORLD BREAST FEEDING WEEK" CELEBRATIONS Ist – 7<sup>th</sup> AUGUST-2013

DEPT of PEDIATRICS

DR. D.Y.Patil Medical College

#### Activities conducted

- Poster Presentation
- Counselling of Mothers & Peer Counselling
- Counselling Mothers & Nursing Students
- Training the Trainers
- Community Outreach-UHC & Anganwadis
- Workshop On Kangaroo Mother care & Feeding of little Preemies
- Starting Human Milk Bank

# Glimpses of the Celebration

#### Poster Presentation- Ist AUG





Dr.D.Y.Patil College of Nursing





### COUNSELING OF MOTHERS AND PEER COUNSELING





Dept of Pediatrics & Dept of Obs & Gyn

#### Counselling Mothers & Nursing Students

I 000 Days of Support from Ante natal period to 2 years of breast feeding





#### Training the trainers







#### TRAINING THE TRAINERS











Community Outreach









## Anganwadis at ICDS Block in PCMC Area

at

Nigdi I

Nigdi 2

Pimpri I

Pimpri 2

Charoli



#### NIGDI I





#### NIGDI 2





#### **PIMPRI**





#### **CHAROLI**





# Workshop KMC & Feeding Little Preemies





#### FEEDING LITTLE PREEMMIE





#### Human Milk Bank – Being Established







#### **ROLE PLAY**