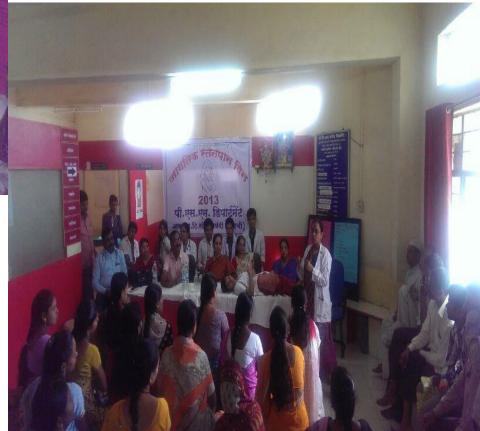

ATIONS Ist – 7<sup>th</sup> AUGUST-2013

DEPT of PEDIATRICS

DR. D.Y.Patil Medical College

#### Activities conducted

- Poster Presentation
- Counselling of Mothers & Peer Counselling
- Counselling Mothers & Nursing Students
- Training the Trainers
- Community Outreach-UHC & Anganwadis
- Workshop On Kangaroo Mother care & Feeding of little Preemies
- Starting Human Milk Bank

# Glimpses of the Celebration

#### Poster Presentation- Ist AUG





Dr.D.Y.Patil College of Nursing





### COUNSELING OF MOTHERS AND PEER COUNSELING





Dept of Pediatrics & Dept of Obs & Gyn

#### Counselling Mothers & Nursing Students

I 000 Days of Support from Ante natal period to 2 years of breast feeding





#### Training the trainers







#### TRAINING THE TRAINERS











Community Outreach









## Anganwadis at ICDS Block in PCMC Area

at

Nigdi I

Nigdi 2

Pimpri I

Pimpri 2

Charoli



#### NIGDI I





#### NIGDI 2





#### **PIMPRI**





#### **CHAROLI**





# Workshop KMC & Feeding Little Preemies





#### FEEDING LITTLE PREEMMIE





#### Human Milk Bank – Being Established







#### **ROLE PLAY**