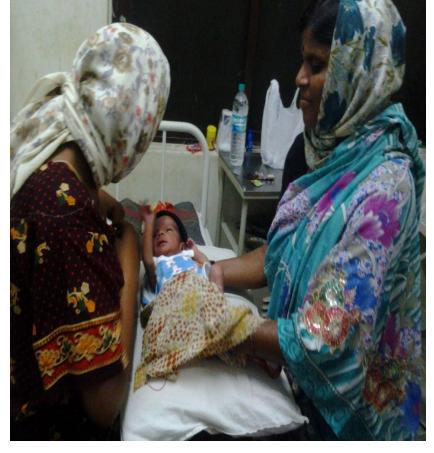

### COUNSELING OF MOTHERS AND PEER COUNSELING

Dept of Pediatrics & Dept of Obs & Gyn