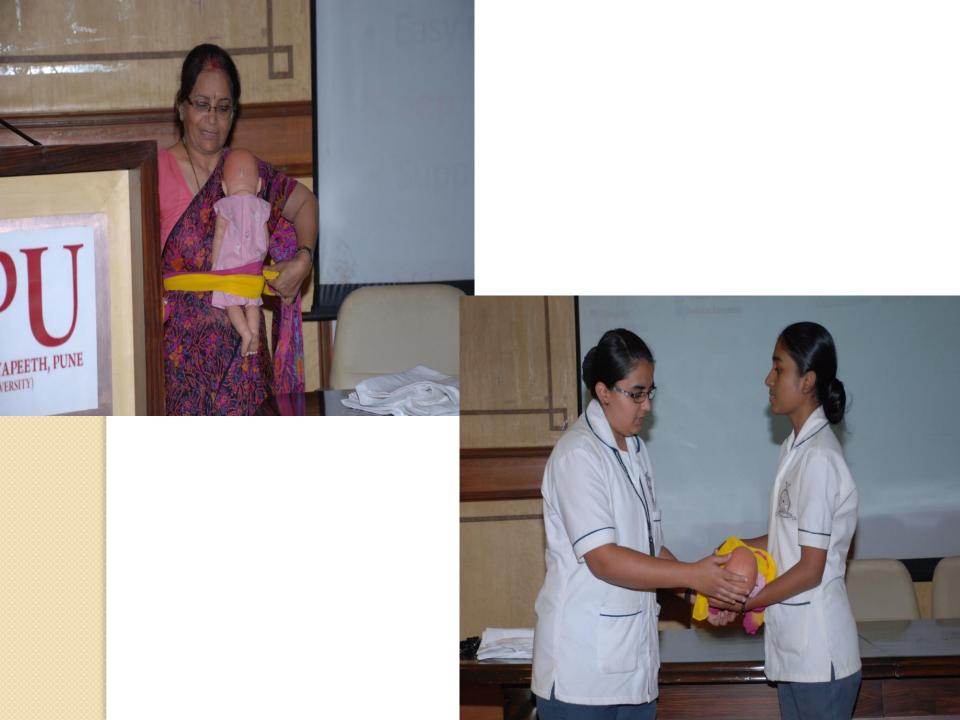

dents
- Training the Trainers
- Community Outreach-UHC & Anganwadis
- Workshop On Kangaroo Mother care & Feeding of little Preemies
- Starting Human Milk Bank

# Glimpses of the Celebration

#### Poster Presentation- Ist AUG





Dr.D.Y.Patil College of Nursing





### COUNSELING OF MOTHERS AND PEER COUNSELING





Dept of Pediatrics & Dept of Obs & Gyn

#### Counselling Mothers & Nursing Students

I 000 Days of Support from Ante natal period to 2 years of breast feeding





#### Training the trainers







#### TRAINING THE TRAINERS











Community Outreach









## Anganwadis at ICDS Block in PCMC Area

at

Nigdi I

Nigdi 2

Pimpri I

Pimpri 2

Charoli



#### NIGDI I





#### NIGDI 2





#### **PIMPRI**





#### **CHAROLI**





# Workshop KMC & Feeding Little Preemies





#### FEEDING LITTLE PREEMMIE





#### Human Milk Bank – Being Established







#### **ROLE PLAY**