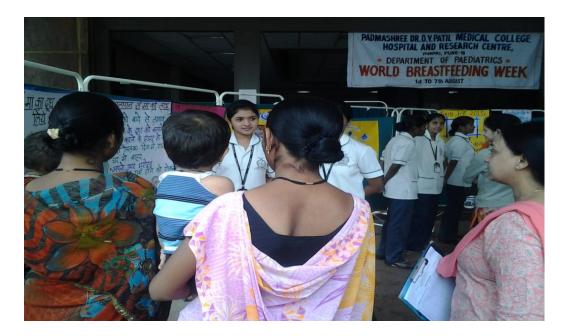

### COUNSELING OF MOTHERS AND PEER COUNSELING

Dept of Pediatrics & Dept of Obs & Gyn

#### Counselling Mothers & Nursing Students

I 000 Days of Support from Ante natal period to 2 years of breast feeding