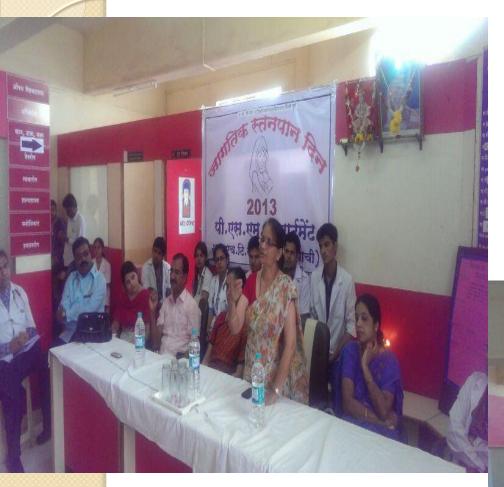

BRATIONS Ist – 7<sup>th</sup> AUGUST-2013

DEPT of PEDIATRICS

DR. D.Y.Patil Medical College

#### Activities conducted

- Poster Presentation
- Counselling of Mothers & Peer Counselling
- Counselling Mothers & Nursing Students
- Training the Trainers
- Community Outreach-UHC & Anganwadis
- Workshop On Kangaroo Mother care & Feeding of little Preemies
- Starting Human Milk Bank

# Glimpses of the Celebration

#### Poster Presentation- Ist AUG





Dr.D.Y.Patil College of Nursing





### COUNSELING OF MOTHERS AND PEER COUNSELING





Dept of Pediatrics & Dept of Obs & Gyn

#### Counselling Mothers & Nursing Students

I 000 Days of Support from Ante natal period to 2 years of breast feeding





#### Training the trainers







#### TRAINING THE TRAINERS











Community Outreach









## Anganwadis at ICDS Block in PCMC Area

at

Nigdi I

Nigdi 2

Pimpri I

Pimpri 2

Charoli



#### NIGDI I





#### NIGDI 2





#### **PIMPRI**





#### **CHAROLI**





# Workshop KMC & Feeding Little Preemies





#### FEEDING LITTLE PREEMMIE





#### Human Milk Bank – Being Established







#### **ROLE PLAY**